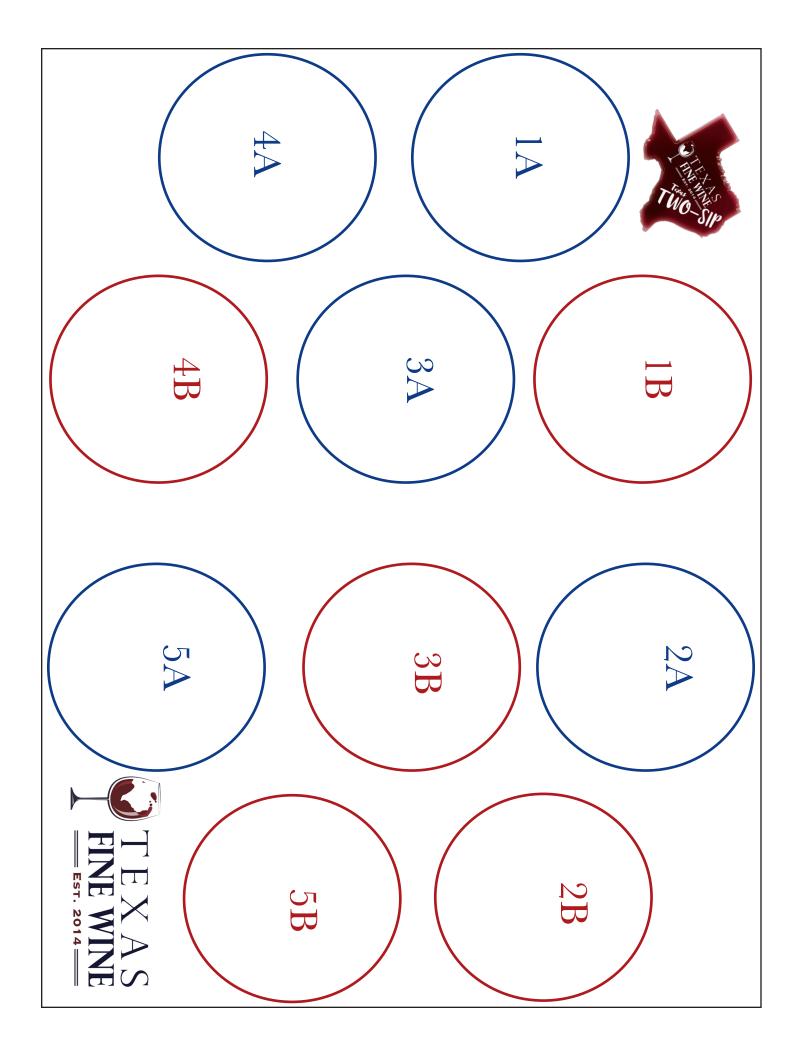

It's fun and there's sure to be a few surprises!

Print the Texas Two Sip-Tasting placemat and the Two-Sip Tasting Sheet.

Purchase five Texas wines and five comparable (style and price) international counterparts. Keep the receipt so you have the prices for each wine.

Texas Fine Wine offers suggestions from which you can choose.

Determine the order of the wines on a master sheet. For example, 1A is a Texas Viognier and 1B is a French Viognier. 2A is an Italian Vermentino and 2B is a Texas Vermentino. And so on.

Cover the bottles with brown paper bags or aluminum foil so you can't see labels. Remove the corks as well. Label the bottles to match your master sheet.

Ideally, pour the wines before your guests arrive. *Hint:* Take white wines out of refrigerator 30 minutes before pouring; red wines should be cooled slightly before serving.

## Texas Two-Sip Tasting Sheet

|    | E31: 2014     |       | <u>'</u> | U         |         |         |       |
|----|---------------|-------|----------|-----------|---------|---------|-------|
|    | Tasting Notes | Texas | Other    | Wine Name | Variety | Vintage | Price |
| 1A |               |       |          |           |         |         |       |
| 1B |               |       |          |           |         |         |       |
| 2A |               |       |          |           |         |         |       |
| 2B |               |       |          |           |         |         |       |
| 3A |               |       |          |           |         |         |       |
| 3B |               |       |          |           |         |         |       |
| 4A |               |       |          |           |         |         |       |
| 4B |               |       |          |           |         |         |       |
| 5A |               |       |          |           |         |         |       |
| 5B |               |       |          |           |         |         |       |